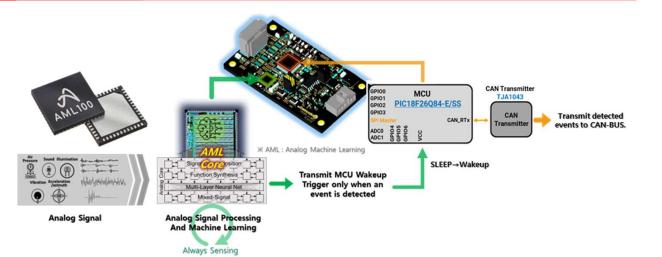

## Introduction

**UAM100** is designed with the Aspinity AML100 chipset of Analog ML process. The Aspinity developed the world fully analog machine learning processor. Also, multiple patents supporting our innovative analog processing/memory.

**UAM100** is capable of recognizing Contact/Crash Detection and Impact, Glass Break Detection learned in the ultra-low power On-device AI on the car, and a system that transmits the recognition situation to CAN. It can achieve innovative ultra-low power state vehicle protection and alarm system.